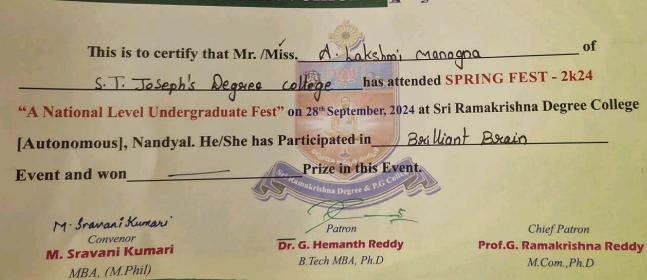

|                               |
| "A National Level Undergraduate I | Fest" on 28th September, 2024 at S | ri Ramakrishna Degree College |
| [Autonomous], Nandyal. He/She l   | has Participated-in                | Rezontum                      |
| Event and won                     | Prize in this Event.               |                               |
| M. Sravanikmari                   | Patron                             | Chief Patron                  |
| Convenor<br>M. Sravani Kumari     | Dr. G. Hemanth Reddy               | Prof.G. Ramakrishna Reddy     |
| MBA, (M.Phil)                     | B.Tech MBA, Ph.D                   | M.Com.,Ph.D                   |

Accredited with 'A' Grade by NAAC (Cycle 1,2 & 3) (Autonomous)
S.B.I. Colony, NANDYAL - 518 502,



Accredited with 'A' Grade by NAAC (Cycle 1,2 & 3) (Autonomous) S.B.I. Colony, NANDYAL - 518 502,



Accredited with 'A' Grade by NAAC (Cycle 1,2 & 3) (Autonomous) S.B.I. Colony, NANDYAL - 518 502,



|                                   | Miss. S. Fosiha                 | 61 4.1 of                      |
|-----------------------------------|---------------------------------|--------------------------------|
| This is to certify that Mr.       | IVIISS. 2. Fasing               | Dhotol                         |
| St. Joseph's degree               |                                 | d SPRING FEST - 2k24           |
| "A National Level Undergraduate F | est" on 28th September, 2024 at | Sri Ramakrishna Degree College |
| [Autonomous], Nandyal. He/She h   |                                 | R