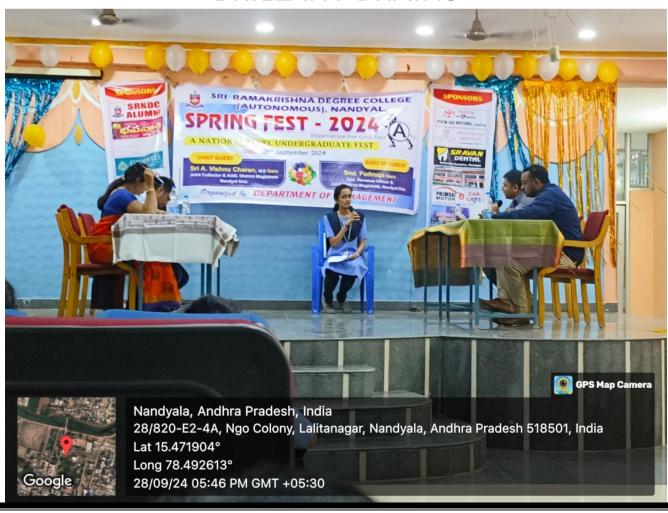

#### SRI RAMAKRISHNA DEGREE & PG COLLEGE (AUTONOMOUS)

Sri Ramakrishna Degree & PG College (Autonomous), Nandyal has organized Spring Fest 2024, Competitions to Undergraduate students of Commerce & Management Stream on 28<sup>th</sup> -09-2024. St Joseph's Degree College has prepared and sent 42 students accompanied by 2 Faculty members to participate in various competitions. The program was designed to provide an opportunity to unravel the latent talents of organizing and participating students through Business, Management & Finance related events. All the students performed well in their respective events and won several prizes.

## **PREZANTUM**