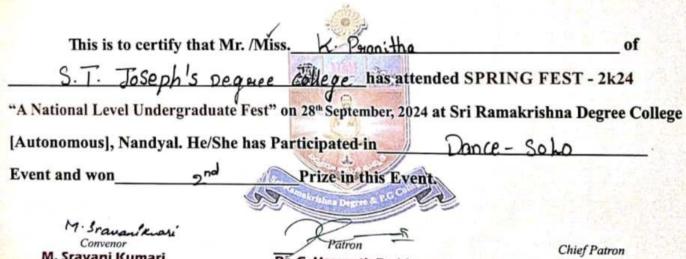

# PARTICIPANTS' LIST

| Pro  | gramme: . S | St. Joseph's Degree Co<br>ama Krishna Degree Co<br>3 pring feot. 2024. | ee College,       | jun                                                                                                                                                                                                                                                                                                                                                                                                                                                                                                                                                                                                                                                                                                                                                                                                                                                                                                                                                                                                                                                                                                                                                                                                                                                                                                                                                                                                                                                                                                                                                                                                                                                                                                                                                                                                                                                                                                                                                                                                                                                                                                                            | d, Kurnool-518004  Date: 28 9 2024 |                   |
|------|-------------|------------------------------------------------------------------------|-------------------|--------------------------------------------------------------------------------------------------------------------------------------------------------------------------------------------------------------------------------------------------------------------------------------------------------------------------------------------------------------------------------------------------------------------------------------------------------------------------------------------------------------------------------------------------------------------------------------------------------------------------------------------------------------------------------------------------------------------------------------------------------------------------------------------------------------------------------------------------------------------------------------------------------------------------------------------------------------------------------------------------------------------------------------------------------------------------------------------------------------------------------------------------------------------------------------------------------------------------------------------------------------------------------------------------------------------------------------------------------------------------------------------------------------------------------------------------------------------------------------------------------------------------------------------------------------------------------------------------------------------------------------------------------------------------------------------------------------------------------------------------------------------------------------------------------------------------------------------------------------------------------------------------------------------------------------------------------------------------------------------------------------------------------------------------------------------------------------------------------------------------------|------------------------------------|-------------------|
| S.No |             | The State of the State of the                                          | Class &<br>Group  | Mobile No                                                                                                                                                                                                                                                                                                                                                                                                                                                                                                                                                                                                                                                                                                                                                                                                                                                                                                                                                                                                                                                                                                                                                                                                                                                                                                                                                                                                                                                                                                                                                                                                                                                                                                                                                                                                                                                                                                                                                                                                                                                                                                                      | Email Id:                          | Signature         |
| 01   | 19421       | eg elfown LAKEhmi                                                      | DIBBA-A           | 9059798436                                                                                                                                                                                                                                                                                                                                                                                                                                                                                                                                                                                                                                                                                                                                                                                                                                                                                                                                                                                                                                                                                                                                                                                                                                                                                                                                                                                                                                                                                                                                                                                                                                                                                                                                                                                                                                                                                                                                                                                                                                                                                                                     | gownigoud 0 @ g mail Com           | E. Garas.         |
| 02   | 19459       | k Ritu                                                                 | III BBA A         | 9533914300                                                                                                                                                                                                                                                                                                                                                                                                                                                                                                                                                                                                                                                                                                                                                                                                                                                                                                                                                                                                                                                                                                                                                                                                                                                                                                                                                                                                                                                                                                                                                                                                                                                                                                                                                                                                                                                                                                                                                                                                                                                                                                                     | rajpuroNitrituie@gmail.com         | 2                 |
| 03   | 20121       | D'obadia ponu                                                          | IL BCom-A         | 9618151831                                                                                                                                                                                                                                                                                                                                                                                                                                                                                                                                                                                                                                                                                                                                                                                                                                                                                                                                                                                                                                                                                                                                                                                                                                                                                                                                                                                                                                                                                                                                                                                                                                                                                                                                                                                                                                                                                                                                                                                                                                                                                                                     | sheikraxla 440@ grad com           | D. Salizara       |
| 64   | 20131       | M-Sai preethi                                                          | Burn was a second | 9849877796                                                                                                                                                                                                                                                                                                                                                                                                                                                                                                                                                                                                                                                                                                                                                                                                                                                                                                                                                                                                                                                                                                                                                                                                                                                                                                                                                                                                                                                                                                                                                                                                                                                                                                                                                                                                                                                                                                                                                                                                                                                                                                                     | preethi 3010 2005 @ gmail com      | M. Sai preethi    |
| 05   | 20505       | k. praneetha                                                           |                   |                                                                                                                                                                                                                                                                                                                                                                                                                                                                                                                                                                                                                                                                                                                                                                                                                                                                                                                                                                                                                                                                                                                                                                                                                                                                                                                                                                                                                                                                                                                                                                                                                                                                                                                                                                                                                                                                                                                                                                                                                                                                                                                                | Praneetha 859@ gmail con           | Darl              |
| 06   | 19382       | I Goutham Pring Phoneshini                                             | III 8BA-A         | 9440676662                                                                                                                                                                                                                                                                                                                                                                                                                                                                                                                                                                                                                                                                                                                                                                                                                                                                                                                                                                                                                                                                                                                                                                                                                                                                                                                                                                                                                                                                                                                                                                                                                                                                                                                                                                                                                                                                                                                                                                                                                                                                                                                     | 104 tham priva that thin Qual      | By radian shin    |
| 07   | 19366       | A Yasas wini                                                           | 1 BBA-A           | 6300 272880                                                                                                                                                                                                                                                                                                                                                                                                                                                                                                                                                                                                                                                                                                                                                                                                                                                                                                                                                                                                                                                                                                                                                                                                                                                                                                                                                                                                                                                                                                                                                                                                                                                                                                                                                                                                                                                                                                                                                                                                                                                                                                                    | Savagalamallia govertion           | yen               |
| 08   | 19262       | M Hmaja                                                                | 1 Boom-B          | 9182588268                                                                                                                                                                                                                                                                                                                                                                                                                                                                                                                                                                                                                                                                                                                                                                                                                                                                                                                                                                                                                                                                                                                                                                                                                                                                                                                                                                                                                                                                                                                                                                                                                                                                                                                                                                                                                                                                                                                                                                                                                                                                                                                     | himagareddy 7424@ gmail.com        |                   |
| 09   | 19246       | K. Saujana                                                             | TIL Brom-B        | 6302377468                                                                                                                                                                                                                                                                                                                                                                                                                                                                                                                                                                                                                                                                                                                                                                                                                                                                                                                                                                                                                                                                                                                                                                                                                                                                                                                                                                                                                                                                                                                                                                                                                                                                                                                                                                                                                                                                                                                                                                                                                                                                                                                     | Sulyjana khami Yn Kare Camais.     |                   |
| 10 1 | 19890       | B. Chetana                                                             | 17 BCA            | THE RESERVE THE PARTY OF THE PA | bhonstechetano27@gmil 6            | The second second |
| 20   | 19911       | 3. Abhigna Than mayee                                                  |                   |                                                                                                                                                                                                                                                                                                                                                                                                                                                                                                                                                                                                                                                                                                                                                                                                                                                                                                                                                                                                                                                                                                                                                                                                                                                                                                                                                                                                                                                                                                                                                                                                                                                                                                                                                                                                                                                                                                                                                                                                                                                                                                                                | abhignaablia3@gmail-em             |                   |
| 12 1 | 9929        | 1. Bhandavi                                                            | I BCA             |                                                                                                                                                                                                                                                                                                                                                                                                                                                                                                                                                                                                                                                                                                                                                                                                                                                                                                                                                                                                                                                                                                                                                                                                                                                                                                                                                                                                                                                                                                                                                                                                                                                                                                                                                                                                                                                                                                                                                                                                                                                                                                                                | bhandavilalam to @ gmail. Con      |                   |
|      |             | P. Sai Suchithore                                                      | TRUA              |                                                                                                                                                                                                                                                                                                                                                                                                                                                                                                                                                                                                                                                                                                                                                                                                                                                                                                                                                                                                                                                                                                                                                                                                                                                                                                                                                                                                                                                                                                                                                                                                                                                                                                                                                                                                                                                                                                                                                                                                                                                                                                                                | suchithoughatti kontegmaites       |                   |