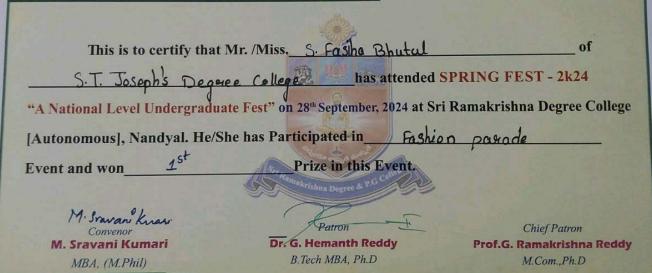

# **CULTURAL EVENTS**

Fashion Parade 1<sup>st</sup> prize -S. Faseeha Bhutul (III BBA-A)

Fashion Parade 2<sup>nd</sup> prize - K.Ritu(III BBA-A)