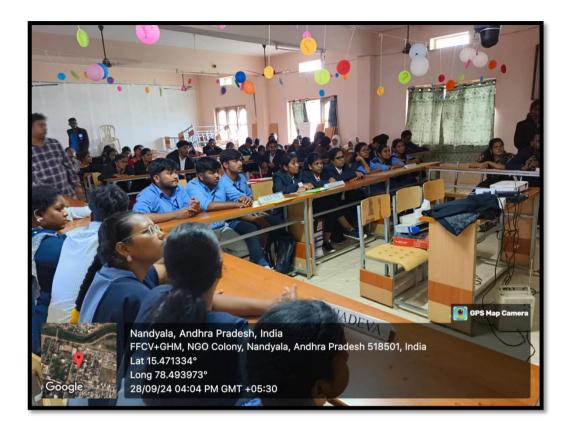

#### SRI RAMAKRISHNA DEGREE & PG COLLEGE (AUTONOMOUS)

Sri Ramakrishna Degree & PG College (Autonomous), Nandyal has organized Spring Fest 2024, Competitions to Undergraduate students of Commerce & Management Stream on 28<sup>th</sup> -09-2024. St Joseph's Degree College has prepared and sent 42 students accompanied by 2 Faculty members to participate in various competitions. The program was designed to provide an opportunity to unravel the latent talents of organizing and participating students through Business, Management & Finance related events. All the students performed well in their respective events and won several prizes.