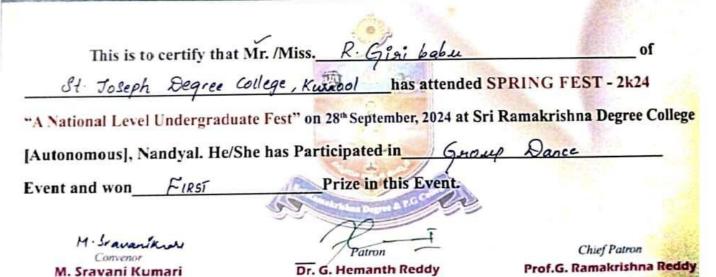

| S.No | Admn No. | Name of the Student | Class &<br>Group                                                                                                                                                                                                                                                                                                                                                                                                                                                                                                                                                                                                                                                                                                                                                                                                                                                                                                                                                                                                                                                                                                                                                                                                                                                                                                                                                                                                                                                                                                                                                                                                                                                                                                                                                                                                                                                                                                                                                                                                                                                                                                               | Mobile No    | Email Id:                | Signature |
|------|----------|---------------------|--------------------------------------------------------------------------------------------------------------------------------------------------------------------------------------------------------------------------------------------------------------------------------------------------------------------------------------------------------------------------------------------------------------------------------------------------------------------------------------------------------------------------------------------------------------------------------------------------------------------------------------------------------------------------------------------------------------------------------------------------------------------------------------------------------------------------------------------------------------------------------------------------------------------------------------------------------------------------------------------------------------------------------------------------------------------------------------------------------------------------------------------------------------------------------------------------------------------------------------------------------------------------------------------------------------------------------------------------------------------------------------------------------------------------------------------------------------------------------------------------------------------------------------------------------------------------------------------------------------------------------------------------------------------------------------------------------------------------------------------------------------------------------------------------------------------------------------------------------------------------------------------------------------------------------------------------------------------------------------------------------------------------------------------------------------------------------------------------------------------------------|--------------|--------------------------|-----------|
| 31   | 26291    | PANALL              |                                                                                                                                                                                                                                                                                                                                                                                                                                                                                                                                                                                                                                                                                                                                                                                                                                                                                                                                                                                                                                                                                                                                                                                                                                                                                                                                                                                                                                                                                                                                                                                                                                                                                                                                                                                                                                                                                                                                                                                                                                                                                                                                |              |                          |           |
|      | 20291    | P. Within Reddy     | DBcom                                                                                                                                                                                                                                                                                                                                                                                                                                                                                                                                                                                                                                                                                                                                                                                                                                                                                                                                                                                                                                                                                                                                                                                                                                                                                                                                                                                                                                                                                                                                                                                                                                                                                                                                                                                                                                                                                                                                                                                                                                                                                                                          | 6300 512826  | elithingmail can         | Within    |
| 33   | 20312    | C. Bhydar maniraju  |                                                                                                                                                                                                                                                                                                                                                                                                                                                                                                                                                                                                                                                                                                                                                                                                                                                                                                                                                                                                                                                                                                                                                                                                                                                                                                                                                                                                                                                                                                                                                                                                                                                                                                                                                                                                                                                                                                                                                                                                                                                                                                                                | 6281728582   | bhuron maraje com        | C. Bhuman |
| 34   | 20313    | DS à Teja           |                                                                                                                                                                                                                                                                                                                                                                                                                                                                                                                                                                                                                                                                                                                                                                                                                                                                                                                                                                                                                                                                                                                                                                                                                                                                                                                                                                                                                                                                                                                                                                                                                                                                                                                                                                                                                                                                                                                                                                                                                                                                                                                                | 901413417    | dows as to jacog maileon | 0.5230    |
| 34   | 20300    | S. Aman Basha       |                                                                                                                                                                                                                                                                                                                                                                                                                                                                                                                                                                                                                                                                                                                                                                                                                                                                                                                                                                                                                                                                                                                                                                                                                                                                                                                                                                                                                                                                                                                                                                                                                                                                                                                                                                                                                                                                                                                                                                                                                                                                                                                                | 9399213128   | Aman@gnasl.com           | SAvana    |
| 36   | 20534    | B. Srikanth         | Becker                                                                                                                                                                                                                                                                                                                                                                                                                                                                                                                                                                                                                                                                                                                                                                                                                                                                                                                                                                                                                                                                                                                                                                                                                                                                                                                                                                                                                                                                                                                                                                                                                                                                                                                                                                                                                                                                                                                                                                                                                                                                                                                         | 36 88 nona6  | Strikastia g mail-com    | Solder    |
| 6    | 20244    | R. Gir. Babu        | The state of the s | 9032588568   | Chalagnal com            | Gurratra  |
| 7    | 20304    | Us Sha              | 8 Brown                                                                                                                                                                                                                                                                                                                                                                                                                                                                                                                                                                                                                                                                                                                                                                                                                                                                                                                                                                                                                                                                                                                                                                                                                                                                                                                                                                                                                                                                                                                                                                                                                                                                                                                                                                                                                                                                                                                                                                                                                                                                                                                        | 83638 71348  | Strate grate I com       | Sine      |
| 8    | 20248    | J. Eswar            | BBian                                                                                                                                                                                                                                                                                                                                                                                                                                                                                                                                                                                                                                                                                                                                                                                                                                                                                                                                                                                                                                                                                                                                                                                                                                                                                                                                                                                                                                                                                                                                                                                                                                                                                                                                                                                                                                                                                                                                                                                                                                                                                                                          | 9346188907   | Quar @ gmail xon         | Genos     |
| 9    | 2024     | S. Sammer           | The second second                                                                                                                                                                                                                                                                                                                                                                                                                                                                                                                                                                                                                                                                                                                                                                                                                                                                                                                                                                                                                                                                                                                                                                                                                                                                                                                                                                                                                                                                                                                                                                                                                                                                                                                                                                                                                                                                                                                                                                                                                                                                                                              | · 8639686740 | Sammagadleam             | Sammer    |
| 10   | 19791    | Ranga Resty         | @ BSC                                                                                                                                                                                                                                                                                                                                                                                                                                                                                                                                                                                                                                                                                                                                                                                                                                                                                                                                                                                                                                                                                                                                                                                                                                                                                                                                                                                                                                                                                                                                                                                                                                                                                                                                                                                                                                                                                                                                                                                                                                                                                                                          | 741672 1614  | Ponga @ gam dan          |           |
| 92   | 10321    | M. Avslan           | 9 Blom                                                                                                                                                                                                                                                                                                                                                                                                                                                                                                                                                                                                                                                                                                                                                                                                                                                                                                                                                                                                                                                                                                                                                                                                                                                                                                                                                                                                                                                                                                                                                                                                                                                                                                                                                                                                                                                                                                                                                                                                                                                                                                                         | 9963735291   | A "sland gradien         | Arden     |
|      |          |                     |                                                                                                                                                                                                                                                                                                                                                                                                                                                                                                                                                                                                                                                                                                                                                                                                                                                                                                                                                                                                                                                                                                                                                                                                                                                                                                                                                                                                                                                                                                                                                                                                                                                                                                                                                                                                                                                                                                                                                                                                                                                                                                                                |              |                          |           |
|      |          |                     |                                                                                                                                                                                                                                                                                                                                                                                                                                                                                                                                                                                                                                                                                                                                                                                                                                                                                                                                                                                                                                                                                                                                                                                                                                                                                                                                                                                                                                                                                                                                                                                                                                                                                                                                                                                                                                                                                                                                                                                                                                                                                                                                |              |                          |           |
|      |          |                     |                                                                                                                                                                                                                                                                                                                                                                                                                                                                                                                                                                                                                                                                                                                                                                                                                                                                                                                                                                                                                                                                                                                                                                                                                                                                                                                                                                                                                                                                                                                                                                                                                                                                                                                                                                                                                                                                                                                                                                                                                                                                                                                                |              |                          |           |
|      |          |                     |                                                                                                                                                                                                                                                                                                                                                                                                                                                                                                                                                                                                                                                                                                                                                                                                                                                                                                                                                                                                                                                                                                                                                                                                                                                                                                                                                                                                                                                                                                                                                                                                                                                                                                                                                                                                                                                                                                                                                                                                                                                                                                                                |              |                          |           |