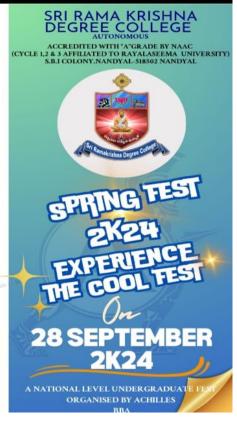

#### **SPRING FEST 2K24**

SRI RAMAKRISHNA DEGREE COLLEGE IS PROUD TO HOST SPRING FEST -2K24, A NATIONAL LEVEL UNDERGRADUATE FEST FOR COMMERCE & MANAGEMENT STUDENTS.

SINCE 2014 IT HAS BEEN AN ANNUAL GALA EVENT. SPRING FEST 2K24 PROVIDES AN OPPORTUNITY TO UNRAVEL THE LATENT TALENTS OF THE UNDER GRADUATE STUDENTS.

PARTICIPATION IN SPRING FEST HELPS TO INCULCATE AND ENHANCE THE QUALITIES OF HEAD AND HEART, WHICH ARE REQUIRED FOR THE REAL COMPETITIVE WORLD.SPRING FEST 2KZ4 IS AN EARNEST ATTEMPT BY ACHILLES, STUDENTS OF BBA.

#### SRI RAMAKRISHNA DEGREE & PG COLLEGE (AUTONOMOUS)

Sri Ramakrishna Degree & PG College (Autonomous), Nandyal has organized Spring Fest 2024, Competitions to Undergraduate students of Commerce & Management Stream on 28<sup>th</sup> -09-2024. St Joseph's Degree College has prepared and sent 42 students accompanied by 2 Faculty members to participate in various competitions. The program was designed to provide an opportunity to unravel the latent talents of organizing and participating students through Business, Management & Finance related events. All the students performed well in their respective events and won several prizes.