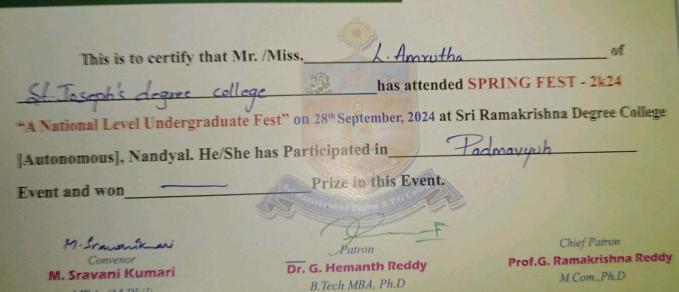

shna Degree College |
| [Autonomous], Nandyal. He/She h   |                                 | Rezantum                       |
| Event and won                     | Prize in this Event.            |                                |
|                                   | amakrishna Degree & P.G         |                                |
| M. Gravanthreeri<br>Convenor      | Patron                          | Chief Patron                   |
| M. Sravani Kumari                 | Dr. G. Hemanth Reddy            | Prof.G. Ramakrishna Reddy      |
| MBA, (M.Phil)                     | B. Tech MBA, Ph.D               | M.Com.,Ph.D                    |

Accredited with 'A' Grade by NAAC (Cycle 1,2 & 3) (Autonomous) S.B.I. Colony, NANDYAL - 518 502,

# **Certificate of Achievement**

MBA. (M.Phil)



Accredited with 'A' Grade by NAAC (Cycle 1,2 & 3) (Autonomous)
S.B.I. Colony, NANDYAL - 518 502,

# Certificate of Achievement



| This is to certify that Mr. /Miss. 6. Gowski Kaks           | hmi Rama chennamma of |
|-------------------------------------------------------------|-----------------------|
| S.T. Toseph's Deguee Collège has at                         |                       |
| "A National Level Undergraduate Fest" on 28th September, 20 |                       |
| [Autonomous], Nandyal. He/She has Participated in           | Berilliant Berain     |
| Event and won Prize in this Ev                              | ent                   |

M · Sravani Kwari
Convenor
M. Sravani Kumari
MBA, (M.Phil)

Patron

Dr. G. Hemanth Reddy

B.Tech MBA, Ph.D

Chief Patron
Prof.G. Ramakrishn