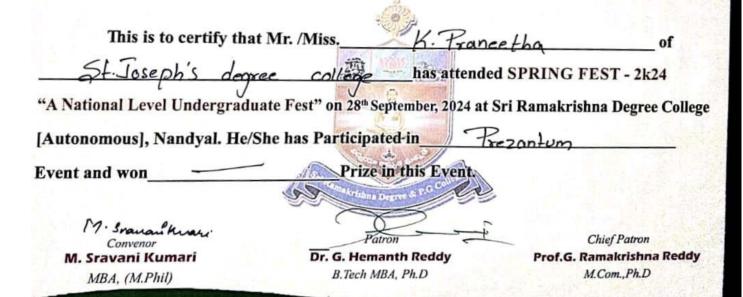

# PARTICIPANTS' LIST

| Pro  | gramme: . S | St. Joseph's Degree Co<br>ama Krishna Degree Co<br>3 pring feot. 2024. | ee College,       | jun                                                                                                                                                                                                                                                                                                                                                                                                                                                                                                                                                                                                                                                                                                                                                                                                                                                                                                                                                                                                                                                                                                                                                                                                                                                                                                                                                                                                                                                                                                                                                                                                                                                                                                                                                                                                                                                                                                                                                                                                                                                                                                                            | d, Kurnool-518004  Date: 28 9 2024 |                   |
|------|-------------|------------------------------------------------------------------------|-------------------|--------------------------------------------------------------------------------------------------------------------------------------------------------------------------------------------------------------------------------------------------------------------------------------------------------------------------------------------------------------------------------------------------------------------------------------------------------------------------------------------------------------------------------------------------------------------------------------------------------------------------------------------------------------------------------------------------------------------------------------------------------------------------------------------------------------------------------------------------------------------------------------------------------------------------------------------------------------------------------------------------------------------------------------------------------------------------------------------------------------------------------------------------------------------------------------------------------------------------------------------------------------------------------------------------------------------------------------------------------------------------------------------------------------------------------------------------------------------------------------------------------------------------------------------------------------------------------------------------------------------------------------------------------------------------------------------------------------------------------------------------------------------------------------------------------------------------------------------------------------------------------------------------------------------------------------------------------------------------------------------------------------------------------------------------------------------------------------------------------------------------------|------------------------------------|-------------------|
| S.No |             | The State of the State of the                                          | Class &<br>Group  | Mobile No                                                                                                                                                                                                                                                                                                                                                                                                                                                                                                                                                                                                                                                                                                                                                                                                                                                                                                                                                                                                                                                                                                                                                                                                                                                                                                                                                                                                                                                                                                                                                                                                                                                                                                                                                                                                                                                                                                                                                                                                                                                                                                                      | Email Id:                          | Signature         |
| 01   | 19421       | eg elfown LAKEhmi                                                      | DIBBA-A           | 9059798436                                                                                                                                                                                                                                                                                                                                                                                                                                                                                                                                                                                                                                                                                                                                                                                                                                                                                                                                                                                                                                                                                                                                                                                                                                                                                                                                                                                                                                                                                                                                                                                                                                                                                                                                                                                                                                                                                                                                                                                                                                                                                                                     | gownigoud 0 @ g mail Com           | E. Garas.         |
| 02   | 19459       | k Ritu                                                                 | III BBA A         | 9533914300                                                                                                                                                                                                                                                                                                                                                                                                                                                                                                                                                                                                                                                                                                                                                                                                                                                                                                                                                                                                                                                                                                                                                                                                                                                                                                                                                                                                                                                                                                                                                                                                                                                                                                                                                                                                                                                                                                                                                                                                                                                                                                                     | rajpuroNitrituie@gmail.com         | 2                 |
| 03   | 20121       | D'obadia ponu                                                          | IL BCom-A         | 9618151831                                                                                                                                                                                                                                                                                                                                                                                                                                                                                                                                                                                                                                                                                                                                                                                                                                                                                                                                                                                                                                                                                                                                                                                                                                                                                                                                                                                                                                                                                                                                                                                                                                                                                                                                                                                                                                                                                                                                                                                                                                                                                                                     | sheikraxla 440@ grad com           | D. Salizara       |
| 64   | 20131       | M-Sai preethi                                                          | Burn was a second | 9849877796                                                                                                                                                                                                                                                                                                                                                                                                                                                                                                                                                                                                                                                                                                                                                                                                                                                                                                                                                                                                                                                                                                                                                                                                                                                                                                                                                                                                                                                                                                                                                                                                                                                                                                                                                                                                                                                                                                                                                                                                                                                                                                                     | preethi 3010 2005 @ gmail com      | M. Sai preethi    |
| 05   | 20505       | k. praneetha                                                           |                   |                                                                                                                                                                                                                                                                                                                                                                                                                                                                                                                                                                                                                                                                                                                                                                                                                                                                                                                                                                                                                                                                                                                                                                                                                                                                                                                                                                                                                                                                                                                                                                                                                                                                                                                                                                                                                                                                                                                                                                                                                                                                                                                                | Praneetha 859@ gmail con           | Darl              |
| 06   | 19382       | I Goutham Pring Phoneshini                                             | III 8BA-A         | 9440676662                                                                                                                                                                                                                                                                                                                                                                                                                                                                                                                                                                                                                                                                                                                                                                                                                                                                                                                                                                                                                                                                                                                                                                                                                                                                                                                                                                                                                                                                                                                                                                                                                                                                                                                                                                                                                                                                                                                                                                                                                                                                                                                     | 104 tham priva that thin Qual      | By radian shin    |
| 07   | 19366       | A Yasas wini                                                           | 1 BBA-A           | 6300 272880                                                                                                                                                                                                                                                                                                                                                                                                                                                                                                                                                                                                                                                                                                                                                                                                                                                                                                                                                                                                                                                                                                                                                                                                                                                                                                                                                                                                                                                                                                                                                                                                                                                                                                                                                                                                                                                                                                                                                                                                                                                                                                                    | Savagalamallia govertion           | yen               |
| 08   | 19262       | M Hmaja                                                                | 1 Boom-B          | 9182588268                                                                                                                                                                                                                                                                                                                                                                                                                                                                                                                                                                                                                                                                                                                                                                                                                                                                                                                                                                                                                                                                                                                                                                                                                                                                                                                                                                                                                                                                                                                                                                                                                                                                                                                                                                                                                                                                                                                                                                                                                                                                                                                     | himagareddy 7424@ gmail.com        |                   |
| 09   | 19246       | K. Saujana                                                             | TIL Brom-B        | 6302377468                                                                                                                                                                                                                                                                                                                                                                                                                                                                                                                                                                                                                                                                                                                                                                                                                                                                                                                                                                                                                                                                                                                                                                                                                                                                                                                                                                                                                                                                                                                                                                                                                                                                                                                                                                                                                                                                                                                                                                                                                                                                                                                     | Sulyjana khami Yn Kare Camais.     |                   |
| 10 1 | 19890       | B. Chetana                                                             | 17 BCA            | THE RESERVE THE PARTY OF THE PA | bhonstechetano27@gmil 6            | The second second |
| 20   | 19911       | 3. Abhigna Than mayee                                                  |                   |                                                                                                                                                                                                                                                                                                                                                                                                                                                                                                                                                                                                                                                                                                                                                                                                                                                                                                                                                                                                                                                                                                                                                                                                                                                                                                                                                                                                                                                                                                                                                                                                                                                                                                                                                                                                                                                                                                                                                                                                                                                                                                                                | abhignaablia3@gmail-em             |                   |
| 12 1 | 9929        | 1. Bhandavi                                                            | I BCA             |                                                                                                                                                                                                                                                                                                                                                                                                                                                                                                                                                                                                                                                                                                                                                                                                                                                                                                                                                                                                                                                                                                                                                                                                                                                                                                                                                                                                                                                                                                                                                                                                                                                                                                                                                                                                                                                                                                                                                                                                                                                                                                                                | bhandavilalam to @ gmail. Con      |                   |
|      |             | P. Sai Suchithore                                                      | TRUA              |                                                                                                                                                                                                                                                                                                                                                                                                                                                                                                                                                                                                                                                                                                                                                                                                                                                                                                                                                                                                                                                                                                                                                                                                                                                                                                                                                                                                                                                                                                                                                                                                                                                                                                                                                                                                                                                                                                                                                                                                                                                                                                                                | suchithoughatti kontegmaites       |                   |